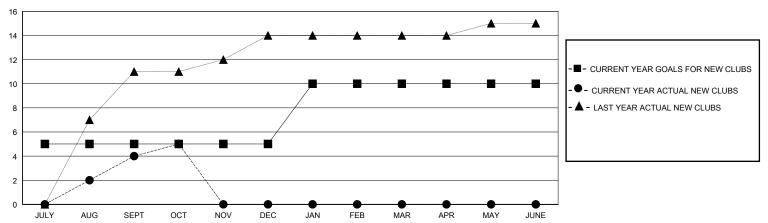

| 4         | 1             | JULY/AUG/SEPT         | 50                    | 524                     | 193                                                |
| OCT/NOV/DEC           | 0             | 1         | 0             | OCT/NOV/DEC           | 100                   | 49                      | 42                                                 |
| JAN/FEB/MAR           | 5             | 0         | 0             | JAN/FEB/MAR           | 100                   | 0                       | 0                                                  |
| APR/MAY/JUNE          | 0             | 0         | 0             | APR/MAY/JUNE          | 50                    | 0                       | 0                                                  |

## GOALS AND ACTUAL NEW CLUBS CUMULATIVE



## GOALS AND ACTUAL MEMBERS CUMULATIVE



| _ | MEMBER | GROWTH | NET | GOAL |  |
|---|--------|--------|-----|------|--|
|   |        |        |     |      |  |

Results as of: 10/31/2024

- ■ - MEMBER GROWTH ACTUAL

- ▲ - LAST YEAR MEMBERSHIP ACTUAL

| DROPPED CLUBS: 1 |     |
|------------------|-----|
| DROPPED MEMBERS  |     |
| DECEASED         | 3   |
| CLUB CANCELLED   | 0   |
| OTHER            | 231 |
| TOTAL            | 234 |

|                 | 72 CLUBS OF 152 ADDED 1 OR MORE<br>NEW MEMBERS |                           | <u>BUTION</u><br>3,459 (71.94%)<br>1,348 (28.04%) |   |
|-----------------|------------------------------------------------|---------------------------|---------------------------------------------------|---|
|                 | CLICK HERE FOR CUMULATIVE