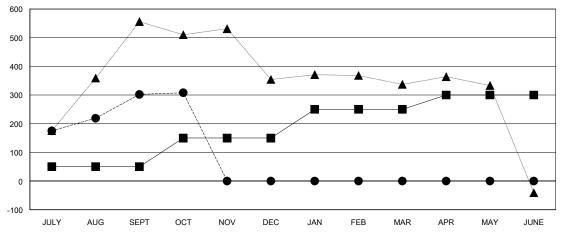

## GOALS AND ACTUAL MEMBERS CUMULATIVE

| _ | MEMBER | GROWTH | NET | GOAL |  |
|---|--------|--------|-----|------|--|
|   |        |        |     |      |  |

Results as of: 10/31/2024

- ■ - MEMBER GROWTH ACTUAL

- ▲ - LAST YEAR MEMBERSHIP ACTUAL

| DROPPED CLUBS: 1 |     |
|------------------|-----|
| DROPPED MEMBERS  |     |
| DECEASED         | 3   |
| CLUB CANCELLED   | 0   |
| OTHER            | 231 |
| TOTAL            | 234 |